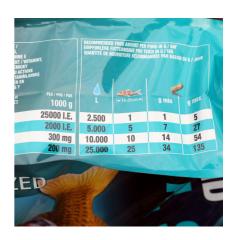

#### **I** Additives

| Colourings                    |
|-------------------------------|
| food colour tartrazine E 102  |
| Colorant Red E124             |
| food colour patent blue E 131 |

| Vitamins, provitamins and other chemically defined substances having a similar effect (per 1000 g) |  |  |  |
|----------------------------------------------------------------------------------------------------|--|--|--|
| Vitamin A 25000 I. E.                                                                              |  |  |  |
| Vitamin D <sub>3</sub> 2000 I. E.                                                                  |  |  |  |
| Vitamin E 300 mg                                                                                   |  |  |  |
| Vitamin C(stable) 200 mg                                                                           |  |  |  |