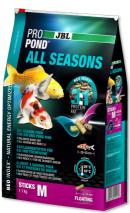

All-season food for koi and pond fish

Suitable for:

- Complete food with the right protein/fat ratio 3:1 in accordance with the NEO index which takes temperature, function, animal size and age into account
- With wheat, salmon, spinach and spirulina for vigorous and healthy pond fish (at 10-25 °C water temperature)
- Food size M (14 mm) for fish 35-55 cm.
- Floating sticks with 24 % protein, 7 % fat, 4 % crude fibre and 8 % crude ash
- Food sticks in resealable bag (air, water and lightproof) for the preservation of quality