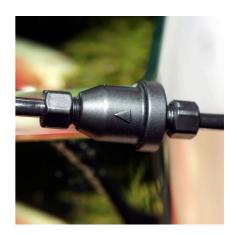

The special water backflow stop ensures best protection for CO2 systems, pH controllers and solenoid valves. The installation in carried out by integrating the check valve with the arrow in direction to the aquarium (between diffuser and CO2 system).