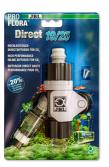

Water backflow stop for CO2 systems

- Special water backflow stop for aquarium accessories
- Accessory for CO2 systems, pH control devices and solenoid valves
- Easy to install: integrate the backflow stop between diffuser and CO2 system with the arrow in the direction to the aquarium
- For CO2 hoses with Ø 4/6 mm
- Package contents: water backflow stop for CO2 systems, ProFlora SafeStop

The special water backflow stop ensures best protection for CO2 systems, pH controllers and solenoid valves. The installation in carried out by integrating the check valve with the arrow in direction to the aquarium (between diffuser and CO2 system).