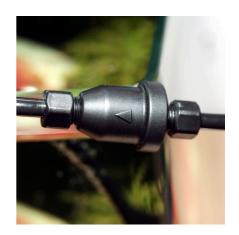

The special water backflow stop ensures best protection for CO2 systems, pH controllers and solenoid valves. The installation in carried out by integrating the check valve with the arrow in direction to the aquarium (between diffuser and CO2 system).