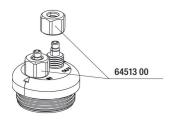

# JBL PROFLORA SafeStop Spare parts

JBL Cap Nut Air/CO<sub>2</sub> hose

3

Country: Indonesia

Language: English