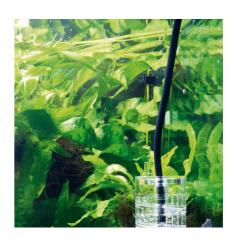

### Product information

Information on CO2-carrying hoses: Not every material is suitable for conducting CO2 gas, because many plastics are suitable for air but are permeable to CO2 gas. This is because CO2 diffuses differently to air. That's why air hoses are unsuitable for CO2 systems. The plastic used for JBL PROFLORA T3 hoses is suitable for CO2 and fits all common CO2 systems.

Install the hose connections so that they are as short as possible. The shorter the CO2-carrying hoses, the faster the whole system will react when you increase or decrease the pressure at the fine needle valve. But even with short hoses your settings will always have a delayed reaction. So don't wildly turn the fine needle valve of the pressure reducer: adjust it slightly and wait a little before the number of bubbles in the bubble counter (JBL PROFLORA COUNTSAFE) changes.