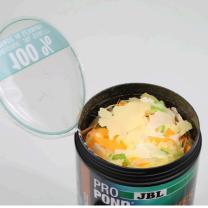

Flake food for all pond fish

Suitable for: 🖊

- Complete food with the right protein/fat ratio 3:1 in accordance with the NEO index which takes temperature, function, animal size and age into account
- With wheat, gammarus, salmon, shrimp, and seaweed for vigorous and healthy pond fish (at 10-30 °C water temperature)
- Food size M (5-20 mm) for fish from 10-35 cm
- Floating flakes with 12 % protein, 4 % fat, 1 % crude fibre and 2 % crude ash
- Complete food in practical resealable plastic bucket, which is lightproof and airproof to retain quality

| Features              |                                                                         |                                                                         |  |
|-----------------------|-------------------------------------------------------------------------|-------------------------------------------------------------------------|--|
| Food type food flakes |                                                                         | food flakes                                                             |  |
| Colour                | white / green / yellow / brown                                          | white / green / yellow / brown                                          |  |
| Dosage                | Feed 1 – 2 times a day, as much as<br>can be eaten within a few minutes | Feed 1 – 2 times a day, as much as<br>can be eaten within a few minutes |  |
| Transport conditions  | -                                                                       | -                                                                       |  |