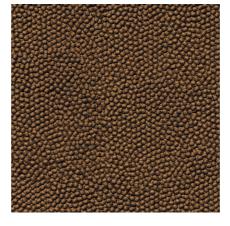

| Features             |                                                                         |                                                                         |
|----------------------|-------------------------------------------------------------------------|-------------------------------------------------------------------------|
| Food type            | floating pearls                                                         | floating pearls                                                         |
| Colour               | brown brown                                                             |                                                                         |
| Dosage               | Feed 1 – 2 times a day, as much as<br>can be eaten within a few minutes | Feed 1 – 2 times a day, as much as<br>can be eaten within a few minutes |
| Transport conditions | -                                                                       | -                                                                       |

| Food type        | floating pearls                                                      |  |
|------------------|----------------------------------------------------------------------|--|
| Sub product type | complete food for ornamental fish                                    |  |
| Dosing           | Feed 1 – 2 times a day, as much as can be eaten within a few minutes |  |