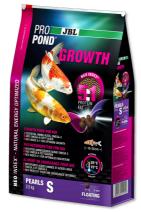

Growth food for small koi

Suitable for: 🔻

- Complete food with the right protein/fat ratio 5:1 in accordance with the NEO index which takes temperature, function, animal size and age into account
- With salmon, shrimp, spirulina, fish oil for optimal growth (at 15-25 °C water temperature)
- Food size S (3 mm) for fish from 15-35 cm
- Floating pearls with 46 % protein, 10 % fat, 2 % crude fibre and 10 % crude ash
- Food pearls for growth in resealable bag (air, water and lightproof) for the preservation of quality