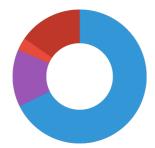

# Analytical components

| Crude protein | 44 % |
|---------------|------|
| Fat content   | 9 %  |
| Crude fibre   | 2 %  |
| Crude ash     | 10 % |