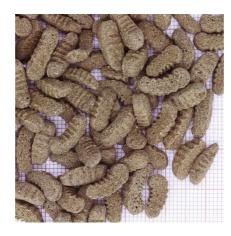

Silkworm Goody for koi

Suitable for:

- Silkworm extrudate with the right protein/fat ratio 5:1 in accordance with the NEO index which takes temperature, function, animal size and age into account
- Silkworm with added salmon, gammarus, spirulina and seaweed for a wholesome diet (at 15-25 °C water temperature)
- Food size M (15 mm) for fish from 15-85 cm
- Floating food in silkworm shape and ideal composition with 44 % protein, 9 % fat, 2 % crude fibre and 10 % crude ash
- Contains: shrimp extrudate in resealable bag (air, water and lightproof) for the preservation of quality

Date: 01.01.2024 Produced by:

| Features             |                                                                         |                                                                         |                                                                         |
|----------------------|-------------------------------------------------------------------------|-------------------------------------------------------------------------|-------------------------------------------------------------------------|
| Material             | You will find details of the materials used under Details & Composition | You will find details of the materials used under Details & Composition | You will find details of the materials used under Details & Composition |
| Food type            | silkworm extrudate                                                      | silkworm extrudate                                                      | silkworm extrudate                                                      |
| Colour               | green / brown                                                           | green / brown                                                           | green / brown                                                           |
| Dosage               | Feed 1 – 2 times a day, as much as can be eaten within a few minutes    | Feed 1 – 2 times a day, as much as can be eaten within a few minutes    | Feed 1 – 2 times a day, as much as can be eaten within a few minutes    |
| Transport conditions | -                                                                       | -                                                                       | -                                                                       |