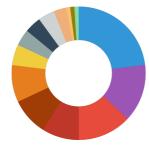

# Composition

| salmon meal   |
|---------------|
| silkworms     |
| wheat germs   |
| corn meal     |
| krill meal    |
| gammarus      |
| soy bean meal |
| rice meal     |
| wheat gluten  |
| spirulina     |
| yeast extract |
| seaweed meal  |
| minerals      |
| green meal    |