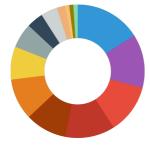

### **III** Composition

| salmon meal   |
|---------------|
| shrimps       |
| wheat germs   |
| corn meal     |
| krill meal    |
| gammarus      |
| soy bean meal |
| rice meal     |
| wheat gluten  |
| spirulina     |
| yeast extract |
| seaweed meal  |
| minerals      |
| green meal    |