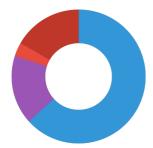

## Analytical components

| Crude protein | 38 % |
|---------------|------|
| Fat content   | 10 % |
| Crude fibre   | 2 %  |
| Crude ash     | 10 % |