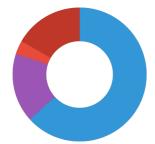

# • Analytical components

| Crude protein | 38 % |
|---------------|------|
| Fat content   | 10 % |
| Crude fibre   | 2 %  |
| Crude ash     | 10 % |