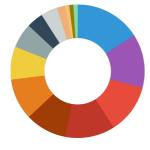

# • Analytical components

| Crude protein | 38 % |
|---------------|------|
| Fat content   | 10 % |
| Crude fibre   | 2 %  |
| Crude ash     | 10 % |

## **III** Composition

| salmon meal   |
|---------------|
| shrimps       |
| wheat germs   |
| corn meal     |
| krill meal    |
| gammarus      |
| soy bean meal |
| rice meal     |
| wheat gluten  |
| spirulina     |
| yeast extract |
| seaweed meal  |
| minerals      |
| green meal    |