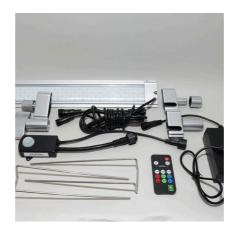

High-performance LED light for freshwater aquariums

Suitable for:

- Maximum light efficiency for beautiful aquatic plants: extremely high photosynthetically active radiation (PAR) of more than 220 µM/s/m2
- Plug & play: clip light in tube holder or set it up, connect cable, switch on or dim via remote control and select one of 3 light colours
- Evenly distributed warm white and cool white LEDs for a biotope-compatible light climate, 2 channels with 3 preset light colours: 2700 K (warm white), 4500 K (daylight white), 6400 K (cool white)
- You can extend the features by using your smartphone to include preset biotope-compatible or individual light controls and the JBL LED SOLAR EFFECT RGB light for special colour effects
- Contains: water-protected light (IP67), remote control, driver (receiver), power supply unit, con. cable, holding brackets for top assembly & end caps f. installation in tube sockets (T5&T8). Guarantee: 2 years (+2 years upon registration of product)

The special features of the new JBL LED SOLAR lights:

The JBL LED SOLAR lights are suitable as replacements for ALL fluorescent tube lengths. Along with the light itself, the standard JBL SOLAR NATUR includes a remote control unit for simple and professional operation. The IR remote control means several JBL LED SOLAR systems can be operated simultaneously, as the frequency of the IR receivers is identical. If you don't want this, simply move the receivers further away from each other. Then you'll be able to operate each LED unit individually with the same remote control.