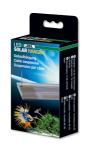

High-performance LED light for freshwater aquariums

Suitable for:

- Maximum light efficiency for beautiful aquatic plants: extremely high photosynthetically active radiation (PAR) of more than 220 µM/s/m2
- Plug & play: clip light in tube holder or set it up, connect cable, switch on or dim via remote control and select one of 3 light colours
- Evenly distributed warm white and cool white LEDs for a biotope-compatible light climate, 2 channels with 3 preset light colours: 2700 K (warm white), 4500 K (daylight white), 6400 K (cool white)
- You can extend the features by using your smartphone to include preset biotope-compatible or individual light controls and the JBL LED SOLAR EFFECT RGB light for special colour effects
- Contains: water-protected light (IP67), remote control, driver (receiver), power supply unit, con. cable, holding brackets for top assembly & end caps f. installation in tube sockets (T5&T8). Guarantee: 2 years (+2 years upon registration of product)