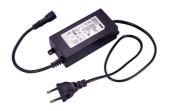

High-performance LED light for freshwater aquariums

Suitable for:

- Maximum light efficiency for beautiful aquatic plants: extremely high photosynthetically active radiation (PAR) of more than 220 µM/s/m2
- Plug & play: clip light in tube holder or set it up, connect cable, switch on or dim via remote control and select one of 3 light colours
- Evenly distributed warm white and cool white LEDs for a biotope-compatible light climate, 2 channels with 3 preset light colours: 2700 K (warm white), 4500 K (daylight white), 6400 K (cool white)
- You can extend the features by using your smartphone to include preset biotope-compatible or individual light controls and the JBL LED SOLAR EFFECT RGB light for special colour effects
- Contains: water-protected light (IP67), remote control, driver (receiver), power supply unit, con. cable, holding brackets for top assembly & end caps f. installation in tube sockets (T5&T8). Guarantee: 2 years (+2 years upon registration of product)

The special features of the new JBL LED SOLAR lights:

The JBL LED SOLAR lights are suitable as replacements for ALL fluorescent tube lengths. Along with the light itself, the standard JBL SOLAR NATUR includes a remote control unit for simple and professional operation. The IR remote control means several JBL LED SOLAR systems can be operated simultaneously, as the frequency of the IR receivers is identical. If you don't want this, simply move the receivers further away from each other. Then you'll be able to operate each LED unit individually with the same remote control.