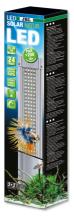

High-performance LED light for freshwater aquariums

Suitable for:

- Maximum light efficiency for beautiful aquatic plants: extremely high photosynthetically active radiation (PAR) of more than 220 µM/s/m2
- Plug & play: clip light in tube holder or set it up, connect cable, switch on or dim via remote control and select one of 3 light colours
- Evenly distributed warm white and cool white LEDs for a biotope-compatible light climate, 2 channels with 3 preset light colours: 2700 K (warm white), 4500 K (daylight white), 6400 K (cool white)
- You can extend the features by using your smartphone to include preset biotope-compatible or individual light controls and the JBL LED SOLAR EFFECT RGB light for special colour effects
- Contains: water-protected light (IP67), remote control, driver (receiver), power supply unit, con. cable, holding brackets for top assembly & end caps f. installation in tube sockets (T5&T8). Guarantee: 2 years (+2 years upon registration of product)

The special features of the new JBL LED SOLAR lights:

The JBL LED SOLAR lights are suitable as replacements for ALL fluorescent tube lengths. Along with the light itself, the standard JBL SOLAR NATUR includes a remote control unit for simple and professional operation. The IR remote control means several JBL LED SOLAR systems can be operated simultaneously, as the frequency of the IR receivers is identical. If you don't want this, simply move the receivers further away from each other. Then you'll be able to operate each LED unit individually with the same remote control.