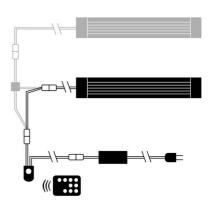

#### Control unit for JBL LED SOLAR lights

Suitable for:

- To operate JBL LED SOLAR NATUR individually or in combination with a JBL LED SOLAR EFFECT. Biotope data, effects, thunderstorms, moon phases, sunrise and sunset to be operated by mobile
- Easy to operate: replace existing IR receiver with the JBL control unit and adjust the effects you want with the app
- With 5 programmes + additional manual programme (South America & Africa biotopes, aquascaping plants, goldfish, community aquarium, each programme has plant acclimatisation setting)
- Biotope data contain dry and wet season, cloudiness, thunderstorm, as well as sunrise and sunset, which can also be adapted to the geographical location if desired (light on when the sun rises at the location)
- Package contents: control unit to connect to the JBL LED SOLAR system for 2 lights (1x Natur & 1x Effect); the app you require is always free of charge

In a manual mode, you can also set your own lighting situations. For all the programmes mentioned here there are 2 LED lamp types available: 1.) JBL LED SOLAR NATUR and 2.) JBL LED SOLAR EFFECT. If you only run the JBL LED SOLAR NATUR with the JBL LED SOLAR CONTROL, but without the JBL LED SOLAR EFFECT, you'll still be able to use all the functions, such as lightning storms, cloudiness as well as sunrise or sunset, but without the colour effects!