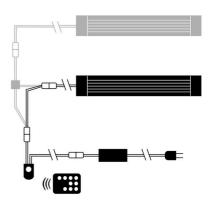

Control unit for JBL LED SOLAR lights

Suitable for:

- To operate JBL LED SOLAR NATUR individually or in combination with a JBL LED SOLAR EFFECT. Biotope data, effects, thunderstorms, moon phases, sunrise and sunset to be operated by mobile
- Easy to operate: replace existing IR receiver with the JBL control unit and adjust the effects you want with the app
- With 5 programmes + additional manual programme (South America & Africa biotopes, aquascaping plants, goldfish, community aquarium, each programme has plant acclimatisation setting)
- Biotope data contain dry and wet season, cloudiness, thunderstorm, as well as sunrise and sunset, which can also be adapted to the geographical location if desired (light on when the sun rises at the location)
- Package contents: control unit to connect to the JBL LED SOLAR system for 2 lights (1x Natur & 1x Effect); the app you require is always free of charge

#### Product information

The remote control included in the JBL LED SOLAR NATUR allows you to dim the light gradually and to

choose between three colour temperatures.
As soon as you have added the JBL LED SOLAR NATUR to your JBL LED SOLAR CONTROL (ideally in combination with JBL LED SOLAR EFFECT), a new world of control will open up to you:
With the help of the JBL LED SOLAR CONTROL you can load the biotope data from the Pantanal (Southeast Brazil) or from the region of the East African Rift Valley lakes (Malawi and Tanganyika). Your LEDs will then emulate the local climatic situations according to the seasons (incl. dry and wet seasons,

LEDs will then emulate the local climatic situations according to the seasons (incl. dry and wet seasons, lightning storms, cloudiness and moon phases). In goldfish aquariums the light especially highlights their beautiful colours and for community aquariums you can set a light to reproduce a tropical day with 10 h of sun, the right light for plants and vibrant colours for the fish. Lightning storms and cloudiness are created by a random generator. There is a light programme for fans of heavily planted aquariums (aquascaping) which resembles the programme for community aquariums but with a higher light intensity. For every programme you can select the acclimatisation mode at the beginning to make it easier for your plants to adapt from your previous lighting with fluorescent tubes to the significantly brighter light of the LEDs without any problems. You can, of course, select each programme without acclimatisation. In a manual mode, you can also set your own lighting situations.

In a manual mode, you can also set your own lighting situations. For all the programmes mentioned here there are 2 LED lamp types available: 1.) JBL LED SOLAR NATUR and 2.) JBL LED SOLAR EFFECT. If you only run the JBL LED SOLAR NATUR with the JBL LED SOLAR CONTROL, but without the JBL LED SOLAR EFFECT, you'll still be able to use all the functions, such as lightning storms, cloudiness as well as sunrise or sunset, but without the colour effects!