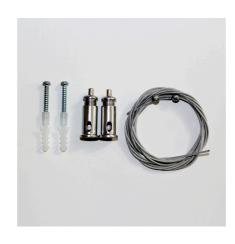

Rope hanging fixture for JBL LED SOLAR lights

Suitable for:

- For suspending a JBL LED SOLAR light (Natur or Effect) from the ceiling
- Thread stainless steel rope through the JBL LED SOLAR light, attach special holders to the ceiling and hang rope at the length you wish
- Elegant (stainless) steel ropes in 150 cm length each; can be shortened
- Easy mounting within minutes by simple attachment to the light and to the ceiling thanks to the special cable fixture
- Package contents: 2 dowels & 2 screws with 2 special fixtures (for ceiling), 2x 150 cm stainless steel rope

In the package contents of the JBL LED SOLAR lights there are retrofit adapters for T5 and T8 fluorescent tube sockets as well as holding brackets for the aquarium rim: If you want to hang the lights from the ceiling you need this JBL LED suspension kit.