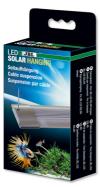

Rope hanging fixture for JBL LED SOLAR lights

Suitable for:

- For suspending a JBL LED SOLAR light (Natur or Effect) from the ceiling
- Thread stainless steel rope through the JBL LED SOLAR light, attach special holders to the ceiling and hang rope at the length you wish
- Elegant (stainless) steel ropes in 150 cm length each; can be shortened
- Easy mounting within minutes by simple attachment to the light and to the ceiling thanks to the special cable fixture
- Package contents: 2 dowels & 2 screws with 2 special fixtures (for ceiling), 2x 150 cm stainless steel rope

In the package contents of the JBL LED SOLAR lights there are retrofit adapters for T5 and T8 fluorescent tube sockets as well as holding brackets for the aquarium rim: If you want to hang the lights from the ceiling you need this JBL LED suspension kit.