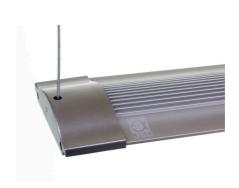

In the package contents of the JBL LED SOLAR lights there are retrofit adapters for T5 and T8 fluorescent tube sockets as well as holding brackets for the aquarium rim: If you want to hang the lights from the ceiling you need this JBL LED suspension kit.