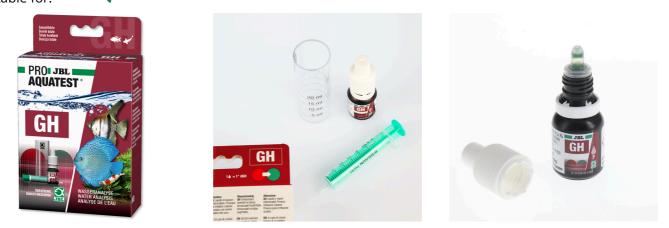

Quick test to determine the general hardness

Suitable for: < 💉 🛀

PFLEGE ENTRETIEN

CARE

- Simple and reliable monitoring of the water values in aquariums/ponds. Determines the ideal general hardness in freshwater aquariums and ponds
- Colour change test: fill plastic cuvette with sample water, add reagent drop by drop until colour changes from red to green. Number of drops = level of general hardness
- When to use: daily in the first week in newly set up aquariums, afterwards once a week
- You will find detailed information and troubleshooting tips about water analysis on the JBL website in Essentials/Aquarium or Pond
- Package contents: 1 GH quick test, incl. one reagent and plastic cuvette. Reagent refill separately available

#### Why test?

Depending on origin and consistency of the subsoil, water may contain varying quantities of alkaline earth salts, usually in the form of calcium and magnesium salts. General hardness, by definition, is the sum of calcium and magnesium ions. Most fish and plants thrive well at a general hardness of between roughly 8 and 20°dH. Excessive total hardness values, should, however, be counteracted by the appropriate measures.

Recommended general hardness values: Freshwater aquarium (community aquarium): 8-25 °dGH Lake Malawi/Lake Tanganyika aquarium: 5-20 °dGH Plant aquarium with few fish (aquascaping): 3-10 °dGH Marine aquarium: not measurable with GH test because GH too high. Please test calcium and magnesium separately Pond: 6-20 °dGH