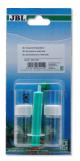

Quick test to determine the potassium content

Suitable for: < 🖈 🏏

PFLEGE ENTRETIEN

CARE

- For perfect aquarium plant growth: determines the ideal potassium value to monitor the fertilisation of freshwater aquariums
- Quick test: fill cuvette with sample water, add reagents, fill cloudy sample water into special glass vial until underlying cross is no longer visible, read the quantity you have filled. This value is equivalent to the potassium content in mg/l
- Often too low a potassium content leads to stagnating plant growth, although all other factors such as CO2, iron and light are present. Fertilisers such as JBL Ferropol or JBL ProScape K Macroelements can increase the K content
- You will find detailed information and troubleshooting tips about water analysis on the JBL website in Essentials/Aquarium
- Package contents: 1 potassium test kit for approx. 25 measurements, incl. 2 reagents, special glass vial, syringe, dosing spoon and colour chart. Reagent refill separately available

| Article data             |                             |                          |
|--------------------------|-----------------------------|--------------------------|
| Product name             | JBL PROAQUATEST K Potassium | JBL PROAQUATEST K REFILL |
| Art. No.                 | 2413000                     | 2413100                  |
| EAN number               | 4014162241306               | 4014162241313            |
| EAN as barcode           |                             |                          |
| For                      | 25 Tests                    | Refill                   |
| -                        | -                           | -                        |
| Expiry months            | 48                          | 48                       |
| RRP incl. VAT            | 29,51 €                     | 20,78 €                  |
| Base price               | -                           | -                        |
| Nominal filling quantity | -                           | -                        |
| Base quantity            | 1                           | 1                        |
| Gross weight             | 123 g                       | 54 g                     |
| Net weight               | 72 g                        | 22 g                     |
| Weight change            | -                           | -                        |
| Disposal                 |                             |                          |
| Product name             | JBL PROAQUATEST K Potassium | JBL PROAQUATEST K REFILL |
| Art. No.                 | 2413000                     | 2413100                  |
| Green dot                | ✓                           | ✓                        |
| Group electronic waste   | -                           | -                        |
| Disposal weight          | -                           | -                        |
| Battery type             | -                           | -                        |
| Battery return           | -                           | -                        |
| Battery rechargeable     | -                           | -                        |
| Disposal weight battery  | -                           | -                        |