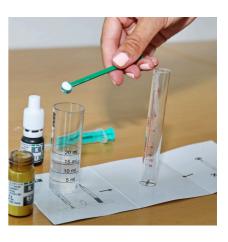

Quick test to determine the potassium content

Suitable for: < 🖈 🏏

PFLEGE ENTRETIEN

CARE

- For perfect aquarium plant growth: determines the ideal potassium value to monitor the fertilisation of freshwater aquariums
- Quick test: fill cuvette with sample water, add reagents, fill cloudy sample water into special glass vial until underlying cross is no longer visible, read the quantity you have filled. This value is equivalent to the potassium content in mg/l
- Often too low a potassium content leads to stagnating plant growth, although all other factors such as CO2, iron and light are present. Fertilisers such as JBL Ferropol or JBL ProScape K Macroelements can increase the K content
- You will find detailed information and troubleshooting tips about water analysis on the JBL website in Essentials/Aquarium
- Package contents: 1 potassium test kit for approx. 25 measurements, incl. 2 reagents, special glass vial, syringe, dosing spoon and colour chart. Reagent refill separately available