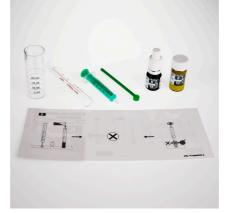

Quick test to determine the potassium content

Suitable for: < 🖈 🏏

PFLEGE ENTRETIEN

CARE

- For perfect aquarium plant growth: determines the ideal potassium value to monitor the fertilisation of freshwater aquariums
- Quick test: fill cuvette with sample water, add reagents, fill cloudy sample water into special glass vial until underlying cross is no longer visible, read the quantity you have filled. This value is equivalent to the potassium content in mg/l
- Often too low a potassium content leads to stagnating plant growth, although all other factors such as CO2, iron and light are present. Fertilisers such as JBL Ferropol or JBL ProScape K Macroelements can increase the K content
- You will find detailed information and troubleshooting tips about water analysis on the JBL website in Essentials/Aquarium
- Package contents: 1 potassium test kit for approx. 25 measurements, incl. 2 reagents, special glass vial, syringe, dosing spoon and colour chart. Reagent refill separately available