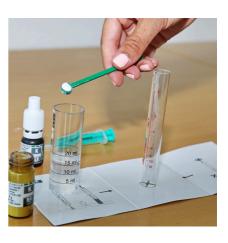

Quick test to determine the potassium content

Suitable for: < 🖈 🏏

PFLEGE ENTRETIEN

CARE

- For perfect aquarium plant growth: determines the ideal potassium value to monitor the fertilisation of freshwater aquariums
- Quick test: fill cuvette with sample water, add reagents, fill cloudy sample water into special glass vial until underlying cross is no longer visible, read the quantity you have filled. This value is equivalent to the potassium content in mg/l
- Often too low a potassium content leads to stagnating plant growth, although all other factors such as CO2, iron and light are present. Fertilisers such as JBL Ferropol or JBL ProScape K Macroelements can increase the K content
- You will find detailed information and troubleshooting tips about water analysis on the JBL website in Essentials/Aquarium
- Package contents: 1 potassium test kit for approx. 25 measurements, incl. 2 reagents, special glass vial, syringe, dosing spoon and colour chart. Reagent refill separately available