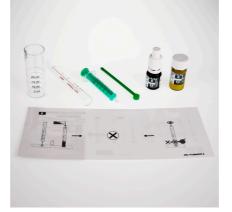

Quick test to determine the potassium content

Suitable for: < 🖈 🏏

PFLEGE ENTRETIEN

CARE

- For perfect aquarium plant growth: determines the ideal potassium value to monitor the fertilisation of freshwater aquariums
- Quick test: fill cuvette with sample water, add reagents, fill cloudy sample water into special glass vial until underlying cross is no longer visible, read the quantity you have filled. This value is equivalent to the potassium content in mg/l
- Often too low a potassium content leads to stagnating plant growth, although all other factors such as CO2, iron and light are present. Fertilisers such as JBL Ferropol or JBL ProScape K Macroelements can increase the K content
- You will find detailed information and troubleshooting tips about water analysis on the JBL website in Essentials/Aquarium
- Package contents: 1 potassium test kit for approx. 25 measurements, incl. 2 reagents, special glass vial, syringe, dosing spoon and colour chart. Reagent refill separately available