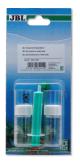

Quick test to determine the potassium content

Suitable for: < 🖈 🏏

PFLEGE ENTRETIEN

CARE

- For perfect aquarium plant growth: determines the ideal potassium value to monitor the fertilisation of freshwater aquariums
- Quick test: fill cuvette with sample water, add reagents, fill cloudy sample water into special glass vial until underlying cross is no longer visible, read the quantity you have filled. This value is equivalent to the potassium content in mg/l
- Often too low a potassium content leads to stagnating plant growth, although all other factors such as CO2, iron and light are present. Fertilisers such as JBL Ferropol or JBL ProScape K Macroelements can increase the K content
- You will find detailed information and troubleshooting tips about water analysis on the JBL website in Essentials/Aquarium
- Package contents: 1 potassium test kit for approx. 25 measurements, incl. 2 reagents, special glass vial, syringe, dosing spoon and colour chart. Reagent refill separately available

JBL PROAQUATEST range colour charts

JBL PROAQUATEST K tube