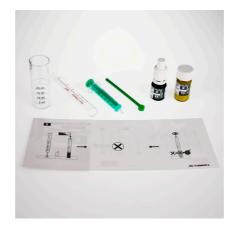

Quick test to determine the potassium content

- For perfect aquarium plant growth: determines the ideal potassium value to monitor the fertilisation of freshwater aquariums
- Quick test: fill cuvette with sample water, add reagents, fill cloudy sample water into special glass vial until underlying cross is no longer visible, read the quantity you have filled. This value is equivalent to the potassium content in mg/l
- Often too low a potassium content leads to stagnating plant growth, although all other factors such as CO2, iron and light are present. Fertilisers such as JBL Ferropol or JBL ProScape K Macroelements can increase the K content
- You will find detailed information and troubleshooting tips about water analysis on the JBL website in Essentials/Aquarium
- Package contents: 1 potassium test kit for approx. 25 measurements, incl. 2 reagents, special glass vial, syringe, dosing spoon and colour chart. Reagent refill separately available

# JBL PROAQUATEST K Potassium Product details

| Article data             |                             |                          |
|--------------------------|-----------------------------|--------------------------|
| Product name             | JBL PROAQUATEST K Potassium | JBL PROAQUATEST K REFILL |
| Art. No.                 | 2413000                     | 2413100                  |
| EAN number               | 4014162241306               | 4014162241313            |
| EAN as barcode           |                             |                          |
| For                      | 25 Tests                    | Refill                   |
| -                        | -                           | -                        |
| Expiry months            | 48                          | 48                       |
| RRP incl. VAT            | 28,32 €                     | 19,94 €                  |
| Base price               | -                           | -                        |
| Nominal filling quantity | -                           | -                        |
| Base quantity            | 1                           | 1                        |
| Gross weight             | 123 g                       | 54 g                     |
| Net weight               | 72 g                        | 22 g                     |
| Weight change            | -                           | -                        |