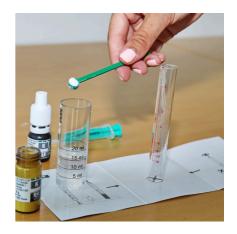

Quick test to determine the potassium content

- For perfect aquarium plant growth: determines the ideal potassium value to monitor the fertilisation of freshwater aquariums
- Quick test: fill cuvette with sample water, add reagents, fill cloudy sample water into special glass vial until underlying cross is no longer visible, read the quantity you have filled. This value is equivalent to the potassium content in mg/l
- Often too low a potassium content leads to stagnating plant growth, although all other factors such as CO2, iron and light are present. Fertilisers such as JBL Ferropol or JBL ProScape K Macroelements can increase the K content
- You will find detailed information and troubleshooting tips about water analysis on the JBL website in Essentials/Aquarium
- Package contents: 1 potassium test kit for approx. 25 measurements, incl. 2 reagents, special glass vial, syringe, dosing spoon and colour chart. Reagent refill separately available