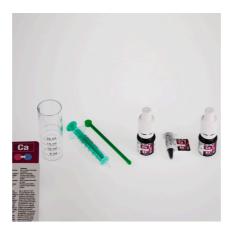

Quick test to determine the calcium content

Suitable for:

- Simple and reliable monitoring of the aquarium water values. Determines the optimal calcium value for vigorous and healthy coral growth
- Easy to use: Fill cuvette with sample water, add reagents and count drops until colour changes. Number of drops x 20 = Ca content
- Reach: the number of measurements depends on the level of the calcium content
- You will find detailed information and troubleshooting tips about water analysis on the JBL website in Essentials/Aquarium
- Package contents: 1 Ca test kit, incl. 3 reagents, plastic cuvette, syringe, dosing spoon. Reagent refill separately available