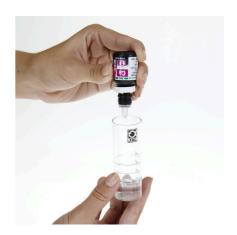

Quick test to determine the calcium content

Suitable for:

- Simple and reliable monitoring of the aquarium water values. Determines the optimal calcium value for vigorous and healthy coral growth
- Easy to use: Fill cuvette with sample water, add reagents and count drops until colour changes. Number of drops x 20 = Ca content
- Reach: the number of measurements depends on the level of the calcium content
- You will find detailed information and troubleshooting tips about water analysis on the JBL website in Essentials/Aquarium
- Package contents: 1 Ca test kit, incl. 3 reagents, plastic cuvette, syringe, dosing spoon. Reagent refill separately available