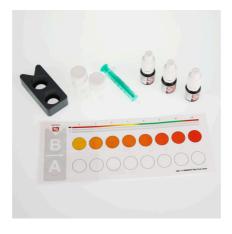

Quick test to determine the magnesium content

Suitable for:

- For perfect aquarium plant growth: determines the ideal magnesium value to monitor the fertilisation of freshwater aquariums
- Laboratory comparator system to compensate the inherent water colour: fill glass vials with sample water, add reagents to one vial, place vials in holder, read values off colour chart
- Magnesium deficiency in aquatic plants leads to stagnant growth and light leaf colour. Remedy: Increase magnesium-containing fertiliser: JBL Ferropol, JBL ProScape Mg Macroelements
- You will find detailed information and troubleshooting tips about water analysis on the JBL website in Essentials/Aquarium or Pond
- Package contents: 1 Mg test kit for approx. 60 measurements, incl. 3 reagents, 2 glass vials with screw caps, syringe, comparator block and colour scale. Reagent refill separately available