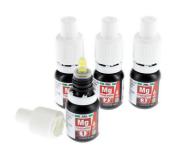

Quick test to determine the magnesium content

Suitable for:

- For perfect aquarium plant growth: determines the ideal magnesium value to monitor the fertilisation of freshwater aquariums
- Laboratory comparator system to compensate the inherent water colour: fill glass vials with sample water, add reagents to one vial, place vials in holder, read values off colour chart
- Magnesium deficiency in aquatic plants leads to stagnant growth and light leaf colour. Remedy: Increase magnesium-containing fertiliser: JBL Ferropol, JBL ProScape Mg Macroelements
- You will find detailed information and troubleshooting tips about water analysis on the JBL website in Essentials/Aquarium or Pond
- Package contents: 1 Mg test kit for approx. 60 measurements, incl. 3 reagents, 2 glass vials with screw caps, syringe, comparator block and colour scale. Reagent refill separately available