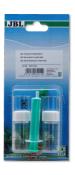

Quick test to determine the magnesium content

Suitable for:

- For perfect aquarium plant growth: determines the ideal magnesium value to monitor the fertilisation of freshwater aquariums
- Laboratory comparator system to compensate the inherent water colour: fill glass vials with sample water, add reagents to one vial, place vials in holder, read values off colour chart
- Magnesium deficiency in aquatic plants leads to stagnant growth and light leaf colour. Remedy: Increase magnesium-containing fertiliser: JBL Ferropol, JBL ProScape Mg Macroelements
- You will find detailed information and troubleshooting tips about water analysis on the JBL website in Essentials/Aquarium or Pond
- Package contents: 1 Mg test kit for approx. 60 measurements, incl. 3 reagents, 2 glass vials with screw caps, syringe, comparator block and colour scale. Reagent refill separately available

# Product details

| Article data             |                                             |                                      |
|--------------------------|---------------------------------------------|--------------------------------------|
| Product name             | JBL PROAQUATEST Mg<br>Magnesium Fresh water | JBL PROAQUATEST Mg freshwater REFILL |
| Art. No.                 | 2414200                                     | 2414300                              |
| EAN number               | 4014162241429                               | 4014162241436                        |
| EAN as barcode           |                                             |                                      |
| For                      | 60 Tests                                    | Refill                               |
| -                        | -                                           | -                                    |
| Expiry months            | 48                                          | 48                                   |
| RRP incl. VAT            | 26,68 €                                     | 15,59 €                              |
| Base price               | -                                           | -                                    |
| Nominal filling quantity | -                                           | -                                    |
| Base quantity            | 1                                           | 1                                    |
| Gross weight             | 165 g                                       | 69 g                                 |
| Net weight               | 108 g                                       | 31 g                                 |
| Weight change            | -                                           | -                                    |