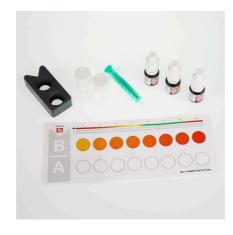

Quick test to determine the magnesium content

Suitable for:

- For perfect aquarium plant growth: determines the ideal magnesium value to monitor the fertilisation of freshwater aquariums
- Laboratory comparator system to compensate the inherent water colour: fill glass vials with sample water, add reagents to one vial, place vials in holder, read values off colour chart
- Magnesium deficiency in aquatic plants leads to stagnant growth and light leaf colour. Remedy: Increase magnesium-containing fertiliser: JBL Ferropol, JBL ProScape Mg Macroelements
- You will find detailed information and troubleshooting tips about water analysis on the JBL website in Essentials/Aquarium or Pond
- Package contents: 1 Mg test kit for approx. 60 measurements, incl. 3 reagents, 2 glass vials with screw caps, syringe, comparator block and colour scale. Reagent refill separately available