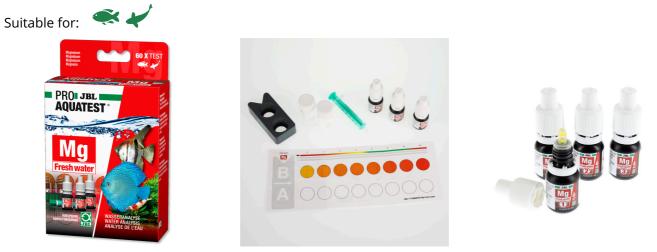

Quick test to determine the magnesium content

- For perfect aquarium plant growth: determines the ideal magnesium value to monitor the fertilisation of freshwater aquariums
- Laboratory comparator system to compensate the inherent water colour: fill glass vials with sample water, add reagents to one vial, place vials in holder, read values off colour chart
- Magnesium deficiency in aquatic plants leads to stagnant growth and light leaf colour. Remedy: Increase magnesium-containing fertiliser: JBL Ferropol, JBL ProScape Mg Macroelements
- You will find detailed information and troubleshooting tips about water analysis on the JBL website in Essentials/Aquarium or Pond
- Package contents: 1 Mg test kit for approx. 60 measurements, incl. 3 reagents, 2 glass vials with screw caps, syringe, comparator block and colour scale. Reagent refill separately available

Why test?

Along with calcium, magnesium creates the general hardness. Magnesium is, like potassium, a macroelement, which is necessary for healthy and vigorous growth in plants. Tap water very often contains too low quantities of magnesium for aquatic plants, quickly causing deficiency symptoms. Even if you fertilise the aquarium water regularly, there may still be too low quantities of magnesium available and the plant growth will then stagnate.

Recommended magnesium values:

Freshwater aquarium (community aquarium): 5-10 mg/l

Lake Malawi/Lake Tanganyika aquarium: 5-10 mg/l Plant aquarium with few fish (aquascaping): 5-10 mg/l

Marine water aquarium: this test is not suitable since the magnesium content in marine water lies at 1200-1600 mg/l. Therefore for marine water use the dedicated JBL Magnesium/Calcium Test.