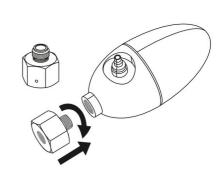

## JBL PROFLORA ADAPT u disposal for Dennerle

Adapter for Dennerle pressure reducer+JBL disp. CO2 bottles

- Makes the Dennerle pressure reducer suitable for disposable bottles u500 (M10 x 1)
- To assemble: screw the adapter into the pressure reducer, then screw the pressure reducer onto the bottle u500
- $\blacksquare$  Enables you to screw the pressure reducer (thread M10 x 1.25) t onto u500 disposable bottles with thread M10 x 1
- Dimensions (l/h/w): 22/22/22 mm
- Package contents: adapter for pressure reducer, PROFLORA ADAPT