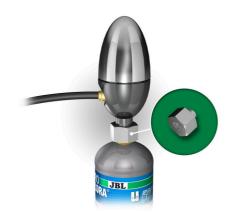

## JBL PROFLORA ADAPT u disposal for Dennerle

Adapter for Dennerle pressure reducer+JBL disp. CO2 bottles

- Makes the Dennerle pressure reducer suitable for disposable bottles u500 (M10 x 1)
- To assemble: screw the adapter into the pressure reducer, then screw the pressure reducer onto the bottle u500
- $\blacksquare$  Enables you to screw the pressure reducer (thread M10 x 1.25) t onto u500 disposable bottles with thread M10 x 1
- Dimensions (l/h/w): 22/22/22 mm
- Package contents: adapter for pressure reducer, PROFLORA ADAPT