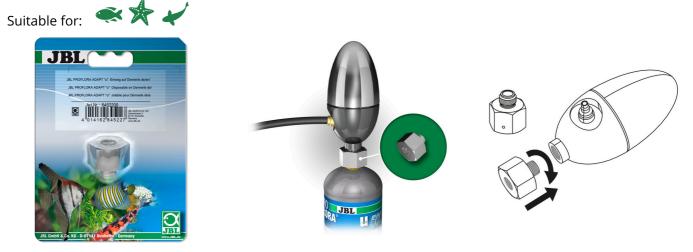

## JBL PROFLORA ADAPT u disposal for Dennerle

Adapter for Dennerle pressure reducer+JBL disp. CO2 bottles

- Makes the Dennerle pressure reducer suitable for disposable bottles u500 (M10 x 1)
- To assemble: screw the adapter into the pressure reducer, then screw the pressure reducer onto the bottle u500
- Enables you to screw the pressure reducer (thread M10 x 1.25) t onto u500 disposable bottles with thread M10 x 1
- Dimensions (l/h/w): 22/22/22 mm
- Package contents: adapter for pressure reducer, PROFLORA ADAPT