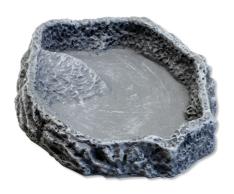

Feeding, drinking, bathing bowl for terrarium animals

Suitable for:

- Individual terrarium design: bowl in stone look for food, water or for bathing.
- Non-toxic: coloured resin does not emit any harmful substances, easy to clean and disinfect: dishwasher-proof to 65 °C
- Rescue ladder to prevent feeder animals from drowning, heavy-duty version to prevent it being accidentally knocked over
- ReptilBar the bowl for terrariums: available in various colours and sizes
- Package contents: feeding, drinking and bathing bowl for terrarium animals, ReptilBar

#### Product information

Function and decoration ReptilBar is for individual designs in terrariums. It offers both functionality and decoration. The bowl can be used as a feeding, drinking or bathing item.

Non-dangerous for dwellers JBL's ReptilBar is made of a non-toxic, through-dyed resin. It does not emit any harmful substances. The bowl has a heavy-duty, stable design to prevent accidental knocking over. The small "rescue ladder" prevents feeder animals, which sometimes end up in drinking bowls, from drowning. ReptilBar is available in various colours and sizes. The bowl is dishwasher-proof to 65 °C.