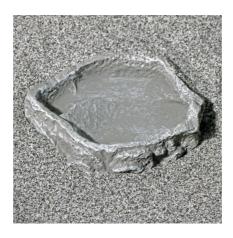

Feeding, drinking, bathing bowl for terrarium animals

Suitable for:

- Individual terrarium design: bowl in stone look for food, water or for bathing.
- Non-toxic: coloured resin does not emit any harmful substances, easy to clean and disinfect: dishwasher-proof to 65 °C
- Rescue ladder to prevent feeder animals from drowning, heavy-duty version to prevent it being accidentally knocked over
- ReptilBar the bowl for terrariums: available in various colours and sizes
- Package contents: feeding, drinking and bathing bowl for terrarium animals, ReptilBar

#### Product information

Function and decoration ReptilBar is for individual designs in terrariums. It offers both functionality and decoration. The bowl can be used as a feeding, drinking or bathing item.

Non-dangerous for dwellers JBL's ReptilBar is made of a non-toxic, through-dyed resin. It does not emit any harmful substances. The bowl has a heavy-duty, stable design to prevent accidental knocking over. The small "rescue ladder" prevents feeder animals, which sometimes end up in drinking bowls, from drowning. ReptilBar is available in various colours and sizes. The bowl is dishwasher-proof to 65 °C.