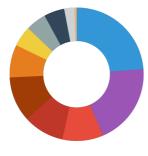

#### Composition

| salmon meal   |
|---------------|
| shrimp meal   |
| soy bean meal |
| wheat germs   |
| rice meal     |
| seaweed meal  |
| oatmeal       |
| corn meal     |
| green meal    |
| yeast extract |
| methionine    |