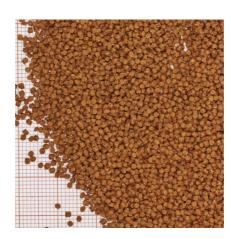

#### Pond food for all biotope fish

- Complete food with the right protein/fat ratio 4:1 in accordance with the NEO index which takes temperature, function, animal size and age into account
- With salmon, shrimps, spirulina and plant components for a nature-near nutrition for biotope fish, such as sunbleak, gudgeon, stickleback, minnow etc. (at 10-30 °C water temperature)
- Food size XS (1.5 mm) for fish from 5-15 cm
- Sinking food pearls with 34 % protein, 8 % fat, 4 % crude fibre and 12 % crude ash
- Small food pearls in resealable (air, water and lightproof) plastic tin for the preservation of quality

Date: 30.12.2023 Produced by:

| Features             |                                                                         |                                                                         |
|----------------------|-------------------------------------------------------------------------|-------------------------------------------------------------------------|
| Material             | You will find details of the materials used under Details & Composition | You will find details of the materials used under Details & Composition |
| Food type            | granulates                                                              | granulates                                                              |
| Colour               | brown                                                                   | brown                                                                   |
| Dosage               | Feed 1 – 2 times a day, as much as can be eaten within a few minutes    | Feed 1 – 2 times a day, as much as can be eaten within a few minutes    |
| Transport conditions | -                                                                       | -                                                                       |