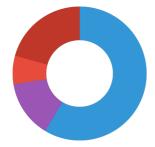

#### Analytical components

| Crude protein | 34 % |
|---------------|------|
| Fat content   | 8 %  |
| Crude fibre   | 4 %  |
| Crude ash     | 12 % |