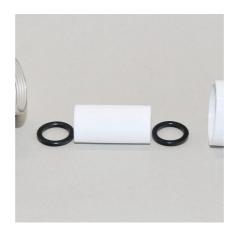

#### Replacement diaphragm for ProFlora Direct

Suitable for:

- Membrane ensures the finest atomization of the CO2 in the JBL diffuser ProFlora Direct
- Switch off filter; screw on diffuser, replace diaphragm and screw diffuser together again
- Finest atomization of the CO2 in the diffuser, high-quality material
- A yearly replacement of the diaphragm is recommended
- Package contents: replacement diaphragm for ProFlora Direct, Proflora Direct Membrane 12/16, 16/22, 19/25, incl. 2 seal rings.

The ProFlora Direct Membrane ensures the finest atomization of the CO2 in the diffuser and can be replaced with just a few single steps in the JBL ProFlora direct.

| Further information   |   |
|-----------------------|---|
| FAQ                   | ~ |
| Blog                  | ~ |
| Press                 | ~ |
| Laboratory/calculator | × |
| Worth reading         | ~ |
| Spare parts           | × |
| Video                 | ~ |
| GarantiePlus          | × |
| Instructions          | ~ |
| QR code               |   |