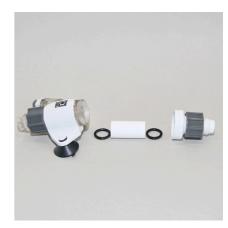

#### Replacement diaphragm for ProFlora Direct

Suitable for:

- Membrane ensures the finest atomization of the CO2 in the JBL diffuser ProFlora Direct
- Switch off filter; screw on diffuser, replace diaphragm and screw diffuser together again
- Finest atomization of the CO2 in the diffuser, high-quality material
- A yearly replacement of the diaphragm is recommended
- Package contents: replacement diaphragm for ProFlora Direct, Proflora Direct Membrane 12/16, 16/22, 19/25, incl. 2 seal rings.

#### Economical and direct

This practical JBL CO2 direct diffuser saves a diffuser in the aquarium, a bubble counter and a check valve. It even saves 20 % CO2 thanks to its ingenious functioning.

Easy to install

The ProFlora Direct Membrane ensures the finest atomization of the CO2 in the diffuser and can be replaced with just a few single steps in the JBL ProFlora direct.

| Further information   |   |
|-----------------------|---|
| FAQ                   | ~ |
| Blog                  | ~ |
| Press                 | ~ |
| Laboratory/calculator | × |
| Worth reading         | ~ |
| Spare parts           | × |
| Video                 | ~ |
| GarantiePlus          | × |
| Instructions          | ~ |
| QR code               |   |