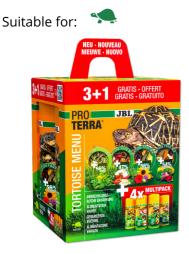

Food assortment of 4 varieties for all tortoises

- For a varied, healthy and balanced diet for all tortoise species
- This set allows you to feed your turtles a variety of foods. This way you can quickly see which food your turtle likes best and then buy it later as their main food in larger containers
- The following foods are included: JBL PROTERRA FRUCTIL (fruit), JBL PROTERRA FLORSIL (flowers), JBL PROTERRA HERBIL (herbs), JBL PROTERRA VEGABIL (vegetables)
- This set allows you to feed your tortoises 4 types of food with fruit, flowers, vegetables, herbs and vegetable loops and sticks. It couldn't be healthier and more varied
- Contains: 1x 250 ml JBL PROTERRA FRUCTIL, 1x 250 ml JBL PROTERRA FLORSIL, 1x 250 ml JBL PROTERRA HERBIL, 1x 250 ml JBL PROTERRA VEGABIL. All tin lids contain a dosing aid. All tins are made of fully recyclable PP mono-material

#### Product information

This set of 4 tortoise foods provides the perfect diet for all tortoise species. Tortoises are quite particular to fruits, flowers, herbs or vegetables. This set gives you the chance to try out which food your tortoise prefers, so that you can use it as its main food afterwards. The other foods can then be used for a change and as a supplement, since tortoises need a lot of variety in their diet to remain in good health.

The set contains:

JBL PROTERRA FRUCTIL: Main food with fruits for a varied diet for all tortoises

JBL PROTERRA FLORSIL: Main food with flowers for a varied diet for all tortoises JBL PROTERRA VEGABIL: Main food chips and vegetables for all tortoises JBL PROTERRA HERBIL: Complete vegetable food made from herbs and sticks for all tortoises