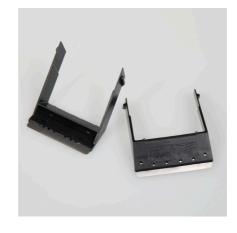

Spare blades for Floaty Blade

- Easy and effective cleaning of aquarium panes: blunt spare blades for Floaty Blade L and XL to tackle stubborn deposits
- Easy to use: float the internal element on the water at the edge of the aquarium tank, the external element will draw the internal element. Direct the magnet from the outside. Clean glass pane with circular movements
- No risk of injury because the blades are blunt
- Suitable for Floaty Blade L and XL
- Contents: 1 x spare blades for Floaty Blade, Blade 2 x (Floaty L/XL)

### Product information

Removal of stubborn deposits. The blunt inserts for Floaty Blade remove even stubborn deposits such as coralline alge easily and effectively from the aquarium pane.

Easy to replace The inserts for Floaty Blade L and XL are easily replaced within seconds. The blunt blade means there is no risk of injury.