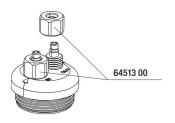

# JBL PROFLORA SafeStop Spare parts

JBL Cap Nut Air/CO<sub>2</sub> hose

The special water backflow stop ensures best protection for CO2 systems, pH controllers and solenoid valves. The installation in carried out by integrating the check valve with the arrow in direction to the aquarium (between diffuser and CO2 system).