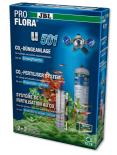

Simple to install: ready for use within a few minutes

- Natural: CO2 production from biological fermentation process. High yield: steady production of CO2 for 40 days due to immediate and long-term buffer system, refillable. Improvement of plant growth of fine-structured plants. Professional CO2 diffuser
- No pressurised gas cylinder needed, special CO2 resistant hose
- Package contents: bio-CO2 fertiliser system, incl. reaction canister, 2 bio components, glass-ceramic CO2 diffuser, 3 m CO2 hose, check valve

JBL Bio80/160 reaction vessel

64513 00

JBL bio80/160 thermal jacket

- JBL Cap Nut Air/CO2 hose
- X JBL Clipsauger 6mm