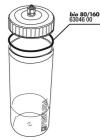

## JBL PROFLORA Bio80

Bio-CO2 fertiliser system with glass diffuser

Suitable for: 🗮

Natural CO2 fertilisation for 40 days: healthy plant growth, less algae. Bio-CO<sub>2</sub> starter set for aquariums from 30-80 l

Simple to install: ready for use within a few minutes

- Natural: CO2 production from biological fermentation process. High yield: steady production of CO2 for 40 days due to immediate and long-term buffer system, refillable. Improvement of plant growth of fine-structured plants. Professional CO2 diffuser
- No pressurised gas cylinder needed, special CO2 resistant hose
- Package contents: bio-CO2 fertiliser system, incl. reaction canister, 2 bio components, glass-ceramic CO2 diffuser, 3 m CO2 hose, check valve