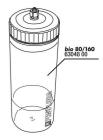

## JBL PROFLORA Bio80

Bio-CO2 fertiliser system with glass diffuser

Suitable for: 🗮

Natural CO2 fertilisation for 40 days: healthy plant growth, less algae. Bio-CO<sub>2</sub> starter set for aquariums from 30-80 l

Simple to install: ready for use within a few minutes

- Natural: CO2 production from biological fermentation process. High yield: steady production of CO2 for 40 days due to immediate and long-term buffer system, refillable. Improvement of plant growth of fine-structured plants. Professional CO2 diffuser
- No pressurised gas cylinder needed, special CO2 resistant hose
- Package contents: bio-CO2 fertiliser system, incl. reaction canister, 2 bio components, glass-ceramic CO2 diffuser, 3 m CO2 hose, check valve