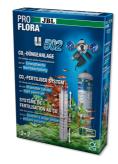

Simple to install: ready for use within a few minutes

- Natural: CO2 production from biological fermentation process. High yield: steady production of CO2 for 40 days due to immediate and long-term buffer system, refillable. Improvement of plant growth of fine-structured plants. Professional CO2 diffuser
- No pressurised gas cylinder needed, special CO2 resistant hose
- Package contents: bio-CO2 fertiliser system, incl. reaction canister, 2 bio components, glass-ceramic CO2 diffuser, 3 m CO2 hose, check valve

JBL PROFLORA T3 Special hose for CO2 systems in aquariums

JBL PROFLORA Taifun P Mini CO2 diffuser for nano freshwater aquariums

2

JBL bio80/160 seal

JBL Bio160 adhesive strip

JBL bio80/160 filter

insert

bio 80/160 63047 00

JBL Bio80/160 reaction vessel

64513 00

JBL bio80/160 thermal jacket

- JBL Cap Nut Air/CO2 hose
- X JBL Clipsauger 6mm