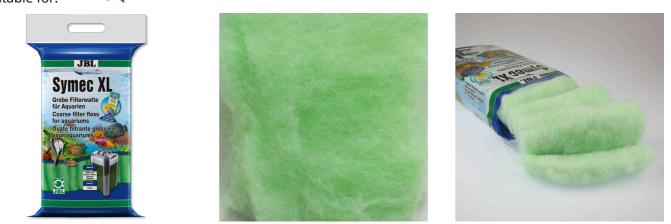

## JBL Symec XL

Coarse filter wool to remove all types of water cloudiness

Suitable for: < 🖈 🔩

- Fast removal of all types of cloudiness in freshwater and marine aquariums: coarse filter wool for aquarium filters
- Easy to use: select quantity of wool (suitable for all filters) as required. Insert as last filter stage. Removal required when water flow rate decreases.
- Crystal-clear water: filters off all types of cloudiness and particles. Although rinsing is possible we recommend exchanging it instead
- No release of pollutants and fibres fully synthetic, residue-free filter wool
- Contents: 1 pack of coarse filter wool for aquarium filters

# JBL Symec XL

| Article data             |                                        |
|--------------------------|----------------------------------------|
| Product name             | JBL Symec XL Filter floss 250 g, green |
| Art. No.                 | 6232500                                |
| EAN number               | 4014162623256                          |
| EAN as barcode           |                                        |
| Content                  | 250 g                                  |
| -                        | -                                      |
| Expiry months            | -                                      |
| RRP incl. VAT            | 8,03€                                  |
| Base price               | 32.12€                                 |
| Nominal filling quantity | 250 g                                  |
| Base quantity            | 1 kg                                   |
| Gross weight             | 256 g                                  |
| Net weight               | 250 g                                  |
| Weight change            | 1000                                   |

| Features     |                                           |
|--------------|-------------------------------------------|
| Product name | JBL Symec XL Filter floss 250 g,<br>green |
| Art. No.     | 6232500                                   |