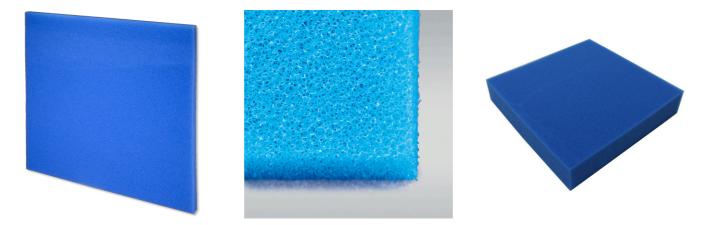

Fine foam for filters to combat all kinds of water cloudiness

Suitable for: < 🖈 🖌 🐋

- Quick elimination of all kinds of cloudiness in freshwater and marine water aquariums and in pond water: reusable foam for use in the filter
- Easy to use: cut the foam to the size you need (suitable for all filters). Layer as filter stage for pre- and long-term filtering
- Crystal-clear water: filters off floating algae and cloudiness. Offers a large surface for the settling of cleansing bacteria
- No release of harmful substances water neutral fine foam with 30 ppi pore size
- Contents: 1 washable foam filter mat for aquariums (50x50 cm) for all types of filter; available in 2.5 cm, 5 cm and 10 cm thickness

### Fine filtering

The fine material filters even the smallest particles (1/1000 mm upwards) out of the water. This removes floating algae and very fine turbidity from the water almost immediately.

### Absolutely safe

No release of pollutants into the water thanks to neutral foam. Open-pored through dedicated highpressure treatment.