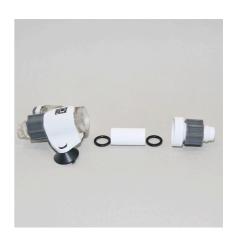

#### Economical and direct

This practical JBL CO2 direct diffuser saves a diffuser in the aquarium, a bubble counter and a check valve. It even saves 20 % CO2 thanks to its ingenious functioning.

Easy to install

The ProFlora Direct Membrane ensures the finest atomization of the CO2 in the diffuser and can be replaced with just a few single steps in the JBL ProFlora direct.

| Further information   |          |
|-----------------------|----------|
| FAQ                   | <b>✓</b> |
| Blog                  | <b>✓</b> |
| Press                 | <b>~</b> |
| Laboratory/calculator | ×        |
| Worth reading         | <b>✓</b> |
| Spare parts           | ×        |
| Video                 | <b>~</b> |
| GarantiePlus          | ×        |
| Instructions          | <b>~</b> |
| QR code               |          |