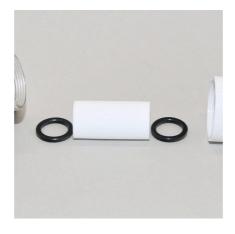

#### Replacement diaphragm for ProFlora Direct

Suitable for:

- Membrane ensures the finest atomization of the CO2 in the JBL diffuser ProFlora Direct
- Switch off filter; screw on diffuser, replace diaphragm and screw diffuser together again
- Finest atomization of the CO2 in the diffuser, high-quality material
- A yearly replacement of the diaphragm is recommended
- Package contents: replacement diaphragm for ProFlora Direct, Proflora Direct Membrane 12/16, 16/22, 19/25, incl. 2 seal rings.

The ProFlora Direct Membrane ensures the finest atomization of the CO2 in the diffuser and can be replaced with just a few single steps in the JBL ProFlora direct.

| Further information   |          |
|-----------------------|----------|
| FAQ                   | <b>✓</b> |
| Blog                  | <b>✓</b> |
| Press                 | <b>~</b> |
| Laboratory/calculator | ×        |
| Worth reading         | <b>✓</b> |
| Spare parts           | ×        |
| Video                 | <b>~</b> |
| GarantiePlus          | ×        |
| Instructions          | <b>~</b> |
| QR code               |          |