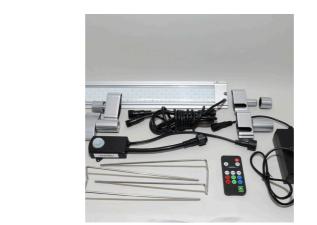

High-performance LED light for freshwater aquariums

Suitable for: 🗮

- Maximum light efficiency for beautiful aquatic plants: extremely high photosynthetically active radiation (PAR) of more than 220 µM/s/m2
- Plug & play: clip light in tube holder or set it up, connect cable, switch on or dim via remote control and select one of 3 light colours
- Evenly distributed warm white and cool white LEDs for a biotope-compatible light climate, 2 channels with 3 preset light colours: 2700 K (warm white), 4500 K (daylight white), 6400 K (cool white)
- You can extend the features by using your smartphone to include preset biotope-compatible or individual light controls and the JBL LED SOLAR EFFECT RGB light for special colour effects
- Contains: water-protected light (IP67), remote control, driver (receiver), power supply unit, con. cable, holding brackets for top assembly & end caps f. installation in tube sockets (T5&T8). Guarantee: 2 years (+2 years upon registration of product)

## JBL LED SOLAR NATUR Accessories

JBL adapter UK for all flat-pin plugs

JBL LED SOLAR CONTROL Control unit for JBL LED SOLAR lights

JBL LED SOLAR Hanging Rope hanging fixture for JBL LED SOLAR lights

JBL LED SOLAR Holding Bracket Set

JBL LED SOLAR Driver

JBL LED SOLAR connection cable

JBL LED SOLAR Y- Cable Switch

JBL LED SOLAR IR sensor universal

JBL LED SOLAR IR remote control

The special features of the new JBL LED SOLAR lights:

The JBL LED SOLAR lights are suitable as replacements for ALL fluorescent tube lengths. Along with the light itself, the standard JBL SOLAR NATUR includes a remote control unit for simple and professional operation. The IR remote control means several JBL LED SOLAR systems can be operated simultaneously, as the frequency of the IR receivers is identical. If you don't want this, simply move the receivers further away from each other. Then you'll be able to operate each LED unit individually with the same remote control.