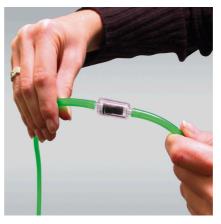

## Product information

All air pumps need to be protected against back-flowing water. For this reason the JBL backflow stop has been developed. This "check valve" just needs to be integrated into the air carrying hose. The arrow on the backflow stop indicates the mounting direction. It needs to pointing away from the air pump. Tip: install the backflow stop as close as possible to the water surface to stop a possible backflow in good time. Note: check valves for air do not work with CO2! These check valves are also unsuitable for air pipes because the air pressure of the air pumps is not high enough to open the CO2 check valves.