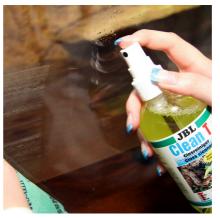

### Effortless cleaning

Spray on pane and wipe it dry with a soft lint-free cloth. Repeat, if required. In case of lime deposits allow several minutes to soak in before wiping off the deposits. For lime scales above the water level inside the aquarium (e.g. in the drinking and bathing areas) spray directly onto the cloth and wipe away the deposits.