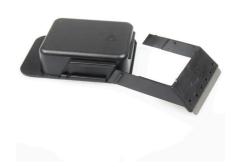

Spare blades for Floaty Blade

- Easy and effective cleaning of aquarium panes: blunt spare blades for Floaty Blade L and XL to tackle stubborn deposits
- Easy to use: float the internal element on the water at the edge of the aquarium tank, the external element will draw the internal element. Direct the magnet from the outside. Clean glass pane with circular movements
- No risk of injury because the blades are blunt
- Suitable for Floaty Blade L and XL
- Contents: 1 x spare blades for Floaty Blade, Blade 2 x (Floaty L/XL)

### Product information

Removal of stubborn deposits. The blunt inserts for Floaty Blade remove even stubborn deposits such as coralline alge easily and effectively from the aquarium pane.

Easy to replace The inserts for Floaty Blade L and XL are easily replaced within seconds. The blunt blade means there is no risk of injury.