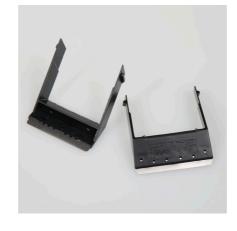

Spare blades for Floaty Blade

- Easy and effective cleaning of aquarium panes: blunt spare blades for Floaty Blade L and XL to tackle stubborn deposits
- Easy to use: float the internal element on the water at the edge of the aquarium tank, the external element will draw the internal element. Direct the magnet from the outside. Clean glass pane with circular movements
- No risk of injury because the blades are blunt
- Suitable for Floaty Blade L and XL
- Contents: 1 x spare blades for Floaty Blade, Blade 2 x (Floaty L/XL)

### Product information

Removal of stubborn deposits. The blunt inserts for Floaty Blade remove even stubborn deposits such as coralline alge easily and effectively from the aquarium pane.

Easy to replace The inserts for Floaty Blade L and XL are easily replaced within seconds. The blunt blade means there is no risk of injury.