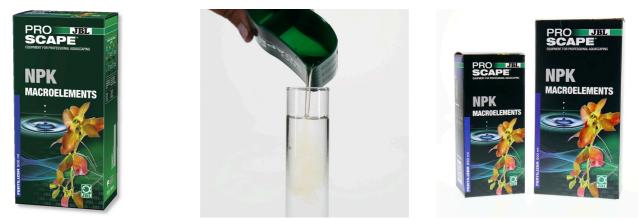

3-component plant fertiliser for aquascaping

Suitable for: 🗮

CARE

PFLEGE ENTRETIEN

- Additional care for plants: supplementary fertiliser with 3 components (N = nitrogen; P = phosphorus; K = potassium) for aquascaping aquariums
- Dosing is dependent on intensity of illumination, CO2 supply and consumption.
- Thriving plant growth, prevents deficiency symptoms: contains nitrogen as nitrate, phosphorus as phosphate, potassium and magnesium for a controlled and precise increase of the values
- Iron and trace elements should be added separately. Check with JBL nitrate, phosphate sensitive and potassium tests
- Contents: 1 bottle ProScape NPK Macroelements. Use daily: 6 ml/100 l in high power light + CO2; 3x weekly: 2 ml/100 l high power light/no CO2; daily: 2 ml/100 l in weak light conditions + CO2; weekly: 2 ml/100 l in weak light conditions/no CO2

Product information

Underwater gardener Aquascaping is the term used to describe the technique of designing aquarium landscapes. This is the place for plant compositions, for the reproduction of a landscape above water or for natural biotopes. An aquascaping aquarium contains no or few fish and invertebrates. This way the nutrient supply for plants is reduced and their growth is limited. Nitrogens, phosphorus and other minerals become scarce substances and need precise re-dosing. The plants need light for their healthy growth in a beautiful underwater landscape, CO2 and the right nutrients.