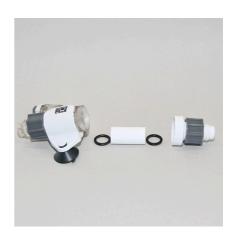

#### Replacement diaphragm for ProFlora Direct

Suitable for:

- Membrane ensures the finest atomization of the CO2 in the JBL diffuser ProFlora Direct
- Switch off filter; screw on diffuser, replace diaphragm and screw diffuser together again
- Finest atomization of the CO2 in the diffuser, high-quality material
- A yearly replacement of the diaphragm is recommended
- Package contents: replacement diaphragm for ProFlora Direct, Proflora Direct Membrane 12/16, 16/22, 19/25, incl. 2 seal rings.

The ProFlora Direct Membrane ensures the finest atomization of the CO2 in the diffuser and can be replaced with just a few single steps in the JBL ProFlora direct.

| Further information   |   |
|-----------------------|---|
| FAQ                   | ✓ |
| Blog                  | ~ |
| Press                 | ~ |
| Laboratory/calculator | × |
| Worth reading         | ~ |
| Spare parts           | × |
| Video                 | ~ |
| GarantiePlus          | × |
| Instructions          | ~ |
| QR code               |   |