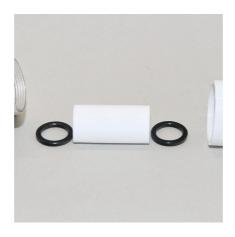

#### Replacement diaphragm for ProFlora Direct

Suitable for:

- Membrane ensures the finest atomization of the CO2 in the JBL diffuser ProFlora Direct
- Switch off filter; screw on diffuser, replace diaphragm and screw diffuser together again
- Finest atomization of the CO2 in the diffuser, high-quality material
- A yearly replacement of the diaphragm is recommended
- Package contents: replacement diaphragm for ProFlora Direct, Proflora Direct Membrane 12/16, 16/22, 19/25, incl. 2 seal rings.

The ProFlora Direct Membrane ensures the finest atomization of the CO2 in the diffuser and can be replaced with just a few single steps in the JBL ProFlora direct.

| Further information   |   |
|-----------------------|---|
| FAQ                   | ✓ |
| Blog                  | ~ |
| Press                 | ~ |
| Laboratory/calculator | × |
| Worth reading         | ~ |
| Spare parts           | × |
| Video                 | ~ |
| GarantiePlus          | × |
| Instructions          | ~ |
| QR code               |   |