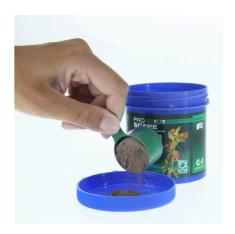

Long-term soil supplement for plant aquariums

Suitable for:

- Long-term mineral supply for plant roots: volcanic primary rock powder for aquascaping aquariums
- Use: 250 g/200 I aquarium. Simply sprinkle the rock powder on the bottom pane or on the bottom layer of the substrate and cover with the top layer of substrate
- Long-term fertiliser: primary rock powder rich in natural minerals and trace elements, which remains effective as plant fertiliser for about 12 months
- Depot effect: enriched with macro nutrients for ideal, long-term growth of aquatic plants
- Use: 250 g volcanic rock powder, sufficient for a 200 l aquarium (approx. 100x40 floor area)