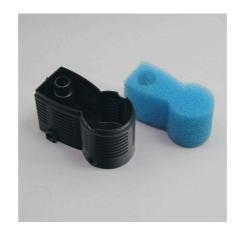

## JBL PROCRISTAL i30 FilterModul

Filter module for ProCristal i30

- Clean water, healthy fish: filter module for the extension of the ProCristal i 30
- Easy to install: attach to the underside of the ProCristal i 30.
- Ready for use, incl. filter foam.
- Extension of the filter by about 3 cm to 15.9 cm.
- Package contents: filter module for ProCristal i30, ProCristal i30 FilterModul

Higher filter performance

By adding one further filter module to the filter ProCristal you can increase the filter performance and prolong the service life. The module comes ready for use. Depending on the height of the aquarium the filter can be extended by up to 3 modules.