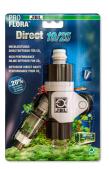

Water backflow stop for CO2 systems

- Special water backflow stop for aquarium accessories
- Accessory for CO2 systems, pH control devices and solenoid valves
- Easy to install: integrate the backflow stop between diffuser and CO2 system with the arrow in the direction to the aquarium
- For CO2 hoses with Ø 4/6 mm
- Package contents: water backflow stop for CO2 systems, ProFlora SafeStop

The special water backflow stop ensures best protection for CO2 systems, pH controllers and solenoid valves. The installation in carried out by integrating the check valve with the arrow in direction to the aquarium (between diffuser and CO2 system).