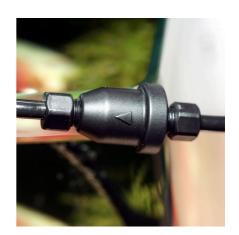

The special water backflow stop ensures best protection for CO2 systems, pH controllers and solenoid valves. The installation in carried out by integrating the check valve with the arrow in direction to the aquarium (between diffuser and CO2 system).