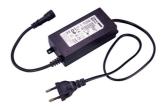

High-performance LED light for freshwater aquariums

Suitable for:

- Maximum light efficiency for beautiful aquatic plants: extremely high photosynthetically active radiation (PAR) of more than 220 µM/s/m2
- Plug & play: clip light in tube holder or set it up, connect cable, switch on or dim via remote control and select one of 3 light colours
- Evenly distributed warm white and cool white LEDs for a biotope-compatible light climate, 2 channels with 3 preset light colours: 2700 K (warm white), 4500 K (daylight white), 6400 K (cool white)
- You can extend the features by using your smartphone to include preset biotope-compatible or individual light controls and the JBL LED SOLAR EFFECT RGB light for special colour effects
- Contains: water-protected light (IP67), remote control, driver (receiver), power supply unit, con. cable, holding brackets for top assembly & end caps f. installation in tube sockets (T5&T8). Guarantee: 2 years (+2 years upon registration of product)

Date: 31.12.2023 Produced by:

JBL adapter UK for all flat-pin plugs

JBL LED SOLAR CONTROL Control unit for JBL LED SOLAR lights

JBL LED SOLAR Hanging Rope hanging fixture for JBL LED SOLAR lights

Country: Denmark