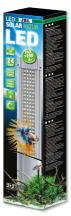

High-performance LED light for freshwater aquariums

Suitable for:

- Maximum light efficiency for beautiful aquatic plants: extremely high photosynthetically active radiation (PAR) of more than 220 µM/s/m2
- Plug & play: clip light in tube holder or set it up, connect cable, switch on or dim via remote control and select one of 3 light colours
- Evenly distributed warm white and cool white LEDs for a biotope-compatible light climate, 2 channels with 3 preset light colours: 2700 K (warm white), 4500 K (daylight white), 6400 K (cool white)
- You can extend the features by using your smartphone to include preset biotope-compatible or individual light controls and the JBL LED SOLAR EFFECT RGB light for special colour effects
- Contains: water-protected light (IP67), remote control, driver (receiver), power supply unit, con. cable, holding brackets for top assembly & end caps f. installation in tube sockets (T5&T8). Guarantee: 2 years (+2 years upon registration of product)

The special features of the new JBL LED SOLAR lights:

The JBL LED SOLAR lights are suitable as replacements for ALL fluorescent tube lengths. Along with the light itself, the standard JBL SOLAR NATUR includes a remote control unit for simple and professional operation. The IR remote control means several JBL LED SOLAR systems can be operated simultaneously, as the frequency of the IR receivers is identical. If you don't want this, simply move the receivers further away from each other. Then you'll be able to operate each LED unit individually with the same remote control.