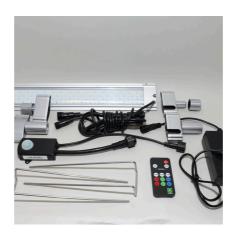

High-performance LED light for freshwater aquariums

Suitable for:

- Maximum light efficiency for beautiful aquatic plants: extremely high photosynthetically active radiation (PAR) of more than 220 µM/s/m2
- Plug & play: clip light in tube holder or set it up, connect cable, switch on or dim via remote control and select one of 3 light colours
- Evenly distributed warm white and cool white LEDs for a biotope-compatible light climate, 2 channels with 3 preset light colours: 2700 K (warm white), 4500 K (daylight white), 6400 K (cool white)
- You can extend the features by using your smartphone to include preset biotope-compatible or individual light controls and the JBL LED SOLAR EFFECT RGB light for special colour effects
- Contains: water-protected light (IP67), remote control, driver (receiver), power supply unit, con. cable, holding brackets for top assembly & end caps f. installation in tube sockets (T5&T8). Guarantee: 2 years (+2 years upon registration of product)

The special features of the new JBL LED SOLAR lights:

The JBL LED SOLAR lights are suitable as replacements for ALL fluorescent tube lengths. Along with the light itself, the standard JBL SOLAR NATUR includes a remote control unit for simple and professional operation. The IR remote control means several JBL LED SOLAR systems can be operated simultaneously, as the frequency of the IR receivers is identical. If you don't want this, simply move the receivers further away from each other. Then you'll be able to operate each LED unit individually with the same remote control.