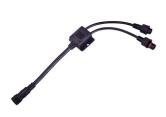

Language: English

JBL LED SOLAR Holding Bracket Set

JBL LED SOLAR Driver

JBL LED SOLAR connection cable

JBL LED SOLAR Y- Cable Switch

JBL LED SOLAR IR sensor universal

JBL LED SOLAR IR remote control

The special features of the new JBL LED SOLAR lights:

The JBL LED SOLAR lights are suitable as replacements for ALL fluorescent tube lengths. Along with the light itself, the standard JBL SOLAR NATUR includes a remote control unit for simple and professional operation. The IR remote control means several JBL LED SOLAR systems can be operated simultaneously, as the frequency of the IR receivers is identical. If you don't want this, simply move the receivers further away from each other. Then you'll be able to operate each LED unit individually with the same remote control.