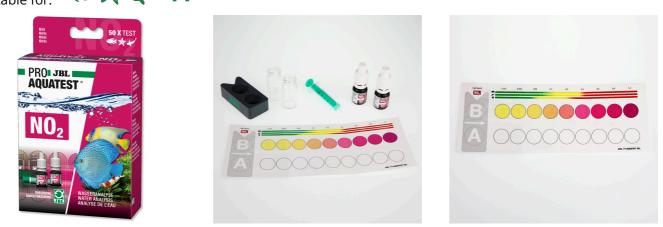

Quick test to determine the nitrite content

Suitable for: < 🖈 🎸 🦡

PFLEGE ENTRETIEN

CARE

- Nitrite is a toxic nitrogen compound, which is formed when the bacterial balance is disturbed or when setting up a new aquarium. The test shows the exact nitrite content of the water
- Laboratory comparator system to compensate the inherent water colour: fill glass vials with sample water, add reagents to one vial, place vials in holder, read values off colour chart
- Use: when setting up a new freshwater aquarium: daily for 3 weeks. For initial setup with marine water: once a week. For use with fish diseases or fish deaths
- You will find detailed information and troubleshooting tips about water analysis on the JBL website in Essentials/Aquarium or Pond
- Package contents: 1 nitrite test for approx. 50 measurements, incl. 2 reagents, 2 glass vials with screw caps, syringe, comparator block and colour scale. Reagent refill separately available

#### Why test:

Nitrite is produced when bacteria degrade protein and ammonium. It is normally processed further into non-toxic nitrate. In aquarium and pond water nitrite (NO2) should not be measurable. If nitrate is measurable, it is a sign that the bacterial degradation process has been disturbed. From a concentration of 0.4 mg/l onwards it is dangerous or even fatal for fish, because nitrite blocks the transport of oxygen in the blood. This can be remedied by water changes and good bacteria starters, such as JBL Denitrol and JBL BactoPond.

Recommended nitrite values: Freshwater aquarium (community aquarium): 0-0.2 mg/l Lake Malawi/Lake Tanganyika aquarium: 0-0.2 mg/l Plant aquarium with few fish (aquascaping): 0-0.2 mg/l Marine aquarium: 0-0.2 mg/l Pond: 0-0.2 mg/l