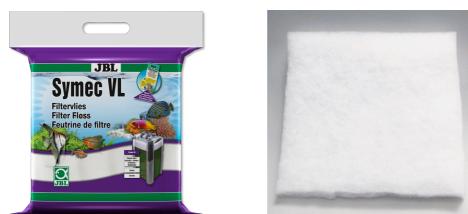

Filter wool fleece to remove water cloudiness

Suitable for: < 🖈 🐋

- Fast removal of all types of cloudiness in freshwater and marine aquariums: quality filter wool fleece for aquarium filters
- Easy to use: individual cut of the 3 cm thick fleece mat. Inlay as last filter stage
- Crystal-clear water: filters off all types of cloudiness and particles. Although rinsing is possible we recommend exchanging it instead
- No release of pollutants water-neutral synthetic fibre
- Contents: 1 pack of filter wool fleece for aquarium filters

Easy to use Cut filter floss pad to a size which is about 1 – 2 mm larger than the relevant cross section and put it as the last filter stage into the filter. Avoid gaps between the inner wall and filter. Fine filter material, such as filter wool or filter fleece always needs to be put as last filter material into the external filter so that the filter material, inserted in front of it, can carry out a pre-filtering and the wool wouldn't get clogged too fast. Notice that filter wool is always the finest filtering.

### Can be used without fear of side effects

No release of pollutants into the aquarium thanks to neutral microfibre floss.

| Further information   |   |
|-----------------------|---|
| FAQ                   | ~ |
| Blog                  | ~ |
| Press                 | ~ |
| Laboratory/calculator | × |
| Worth reading         | ~ |
| Spare parts           | × |
| Video                 | ✓ |
| GarantiePlus          | × |
| Instructions          | ✓ |
| QR code               |   |