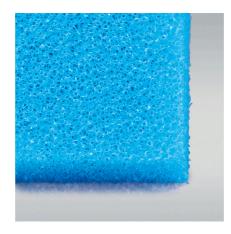

Fine foam for filters to combat all kinds of water cloudiness

Suitable for:

- Quick elimination of all kinds of cloudiness in freshwater and marine water aquariums and in pond water: reusable foam for use in the filter
- Easy to use: cut the foam to the size you need (suitable for all filters). Layer as filter stage for pre- and long-term filtering
- Crystal-clear water: filters off floating algae and cloudiness. Offers a large surface for the settling of cleansing bacteria
- No release of harmful substances water neutral fine foam with 30 ppi pore size
- Contents: 1 washable foam filter mat for aquariums (50x50 cm) for all types of filter; available in 2.5 cm, 5 cm and 10 cm thickness

Fine filtering

The fine material filters even the smallest particles (1/1000 mm upwards) out of the water. This removes floating algae and very fine turbidity from the water almost immediately.

Absolutely safe