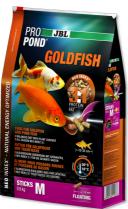

Food sticks for medium-sized to large goldfish

Suitable for:

- Complete food with the right protein/fat ratio 3:1 in accordance with the NEO index which takes temperature, function, animal size and age into account
- With wheat, salmon, shrimp and spinach for vigorous and healthy goldfish (at 10-30 °C water temperature)
- Food size M (14 mm) for fish from 15-35 cm
- Floating sticks with 20 % protein, 6 % fat, 3 % crude fibre and 9 % crude ash
- Food sticks in resealable bag (air, water and lightproof) for the preservation of quality

### Product details

| Article data             |                               |                               |                               |
|--------------------------|-------------------------------|-------------------------------|-------------------------------|
| Product name             | JBL PROPOND GOLDFISH M 0.4 kg | JBL PROPOND GOLDFISH M 0.8 kg | JBL PROPOND GOLDFISH M 1.7 kg |
| Art. No.                 | 4126600                       | 4126700                       | 4126800                       |
| EAN number               | 4014162412669                 | 4014162412676                 | 4014162412683                 |
| EAN as barcode           |                               |                               |                               |
| Weight                   | 0,4 kg                        | 0,8 kg                        | 1,7 kg                        |
| Size                     | 31                            | 61                            | 121                           |
| Expiry months            | 36                            | 36                            | 36                            |
| RRP incl. VAT            | 12,98 €                       | 19,27 €                       | 29,74 €                       |
| Base price               | 32.45 €                       | 24.09 €                       | 17.49 €                       |
| Nominal filling quantity | 0.4 kg                        | 0.8 kg                        | 1.7 kg                        |
| Base quantity            | 1 kg                          | 1 kg                          | 1 kg                          |
| Gross weight             | 438 g                         | 854 g                         | 1779 g                        |
| Net weight               | 400 g                         | 800 g                         | 1700 g                        |
| Weight change            | -                             | -                             | -                             |