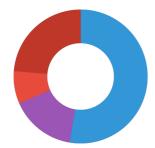

# • Analytical components

| Crude protein | 20 % |  |
|---------------|------|--|
| Fat content   | 6 %  |  |
| Crude fibre   | 3 %  |  |
| Crude ash     | 9 %  |  |

#### Composition

| corn meal     |
|---------------|
| wheat meal    |
| soy bean meal |
| salmon meal   |
| rice meal     |
| shrimp meal   |
| spinach       |