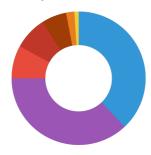

#### Composition

| corn meal     |
|---------------|
| wheat meal    |
| soy bean meal |
| salmon meal   |
| rice meal     |
| shrimp meal   |
| spinach       |