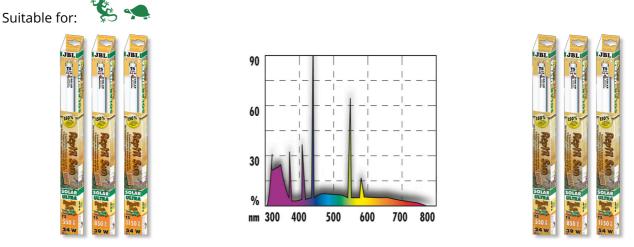

Special T5 terrarium fluoresc. tube for desert animals

- For all desert animals which are exposed to full sunlight in their natural habitat
- Light spectrum, adapted to the natural light conditions of diurnal desert animals
- High UV output: facilitates activity, appetite and species-specific reproductive behaviour with 63 % UV-A, ideal calcium metabolism thanks to 12 % UV-B
- Daily operation time 9-11 hours
- Colour rendering and full spectrum are guaranteed for 12 months. Includes reminder label for replacement

#### The right light for your terrarium

The terrarium light Solar Reptil Sun Ultra is especially well suited for desert animals (e.g. bearded dragons, spiny-tailed agamas) and animals, which are exposed to full sunlight in their natural habitat (e. g. turtles, chameleons).

Large UV output 63% UV-A promotes the activity, the appetite and the species-specific reproductive behaviour. The UV-B radiation of 12 % ensures an optimal calcium metabolism.

| Product name            | JBL SOLAR REPTIL SUN ULTRA 550<br>mm-24 W | JBL SOLAR REPTIL SUN ULTRA<br>1150 mm-54 W |
|-------------------------|-------------------------------------------|--------------------------------------------|
| Art. No.                | 6159700                                   | 6159900                                    |
| Ambient temperature     | 22 °C                                     | 22 °C                                      |
| Start time              | 1 s                                       | 1 s                                        |
| Mercury                 | ✓                                         | ✓                                          |
| Tube length             | 549 mm                                    | 1149 mm                                    |
| Service life            | 20000 h                                   | 20000 h                                    |
| Lumen                   | 650 lm                                    | 1700 lm                                    |
| CRI value               | 90                                        | 90                                         |
| Dimmable                | <ul> <li>✓</li> </ul>                     | ✓                                          |
| Switching cycles        | 10000                                     | 10000                                      |
| PAR value               | -                                         | -                                          |
| Energy efficiency class | G                                         | G                                          |
| UV-A                    | 63                                        | 63                                         |
| UV-B                    | 12                                        | 12                                         |
| UV-C                    | -                                         | -                                          |
| Colour temperature      | 7400 K                                    | 7400 K                                     |
| Base designation        | Т5                                        | Т5                                         |
| Product name            | JBL SOLAR REPTIL SUN ULTRA 550<br>mm-24 W | JBL SOLAR REPTIL SUN ULTRA<br>1150 mm-54 W |
| Art. No.                | 6159700                                   | 6159900                                    |
| Range in litres         | -                                         | -                                          |
| Range from - to         |                                           | -                                          |
| Range in days           |                                           | -                                          |
| Range tank length       |                                           | -                                          |
| Output in watts         |                                           | -                                          |
| Output per hour         | -                                         | -                                          |
| Output per day          | -                                         | -                                          |
| Height                  | -                                         | -                                          |
| Length                  | -                                         | -                                          |
| Width                   | -                                         | -                                          |
| Diameter                | -                                         | -                                          |
| Voltage                 | -                                         | -                                          |
| For                     | -                                         | -                                          |
| T8 26mm (watt)          | -                                         | -                                          |
| T5 16mm (watt)          | -                                         | -                                          |
|                         |                                           |                                            |
| Size                    | -                                         | -                                          |
| Content for             | -                                         | -                                          |