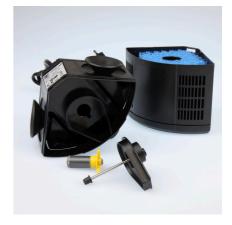

### Easy to install

The internal filter is completely ready for connection and equipped with filter materials. Connect the filter to the wide jet pipe or spray bar. Place the filter in the aquarium and connect the power plug.

JBL CP icl suction pipe for foam cartridge

JBL CP i cl Filter basket set

**CP /100-200 GL** 60976 00

CP i60-200 G 60982 00

JBL CP i 100/200 greenline pump head

JBL CP i 100/200 greenline flow regulator

JBL CP i greenline water outlet pipe

P i60-200 GL )985 00

JBL CP i 100/200 greenline impeller

JBL CP i gl rubber buffer base plate

JBL CP i\_gl special suction cup

JBL CPi greenline wide jet nozzle

JBL CPi greenline Pump HC

JBL CPi greenline base plate with valve