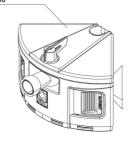

### JBL CRISTALPROFI i200 greenline

Energy-efficient internal filter for aquariums

Suitable for: < 🖈 🐋

- For clean and healthy aquarium water: internal filter for mechanical and biological filtering for aquariums with 130 200 litres (80-120 cm)
- Completely ready to connect and equipped with filter materials: connection of wide jet pipe or spray bar to the filter, placement of filter in the aquarium, connection of the power plug
- Modular design: freely extendable, water outlet pipe rotatable by 90°, large filter volume, suction holders with loosening mechanism, filter empties: dirty water doesn't flow back into the aquarium, for the use of all filter media, elegantly designed corner shape
- TÜV tested, completely submersible, high energy efficiency and energy saving: 8 W power consumption, 63 % savings, motor technology. Maintenance-free pump: constant circulation, adjustable output: from 300 - 720 l/h
- Package contents: internal filter for aquariums. Dimensions (LxHxW): 8.5 x 8.5 x 36.5 cm. Guarantee: 2 years (+2 years upon registration of the product)

#### Mechanical and biological filtering

The internal filter provides a large filter volume which enables both mechanical and biological filtering of the aquarium water. The modular structure of CristalProfi can be easily extended. The water outlet pipe can be turned 90°.

### Easy to install

The internal filter is completely ready for connection and equipped with filter materials. Connect the filter to the wide jet pipe or spray bar. Place the filter in the aquarium and connect the power plug.

#### Energy-efficient and safe

The internal filter is TÜV tested and fully submersible. With only 8 W the JBL CristalProfi i100 results in large energy savings.