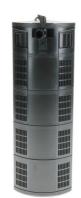

#### Mechanical and biological filtering

The internal filter provides a large filter volume which enables both mechanical and biological filtering of the aquarium water. The modular structure of CristalProfi can be easily extended. The water outlet pipe can be turned 90°.

#### Extension:

If you still have space at the height of your aquarium or are changing to a higher aquarium, you can "extend" your JBL CristalProfi i internal filter with these modules. A single module has a height of 7 cm. The filter head has a height of 8 cm including the power control lever. A plate with a water drain valve is attached to the lowest module, making the lowest module a total of 8.2 cm high. Example: A JBL CristalProfi i internal filter with two modules (i 80) has a height of 8.2 + 7.0 + 8.0 cm = 23.2 cm.