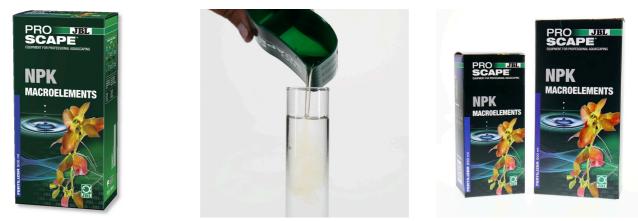

3-component plant fertiliser for aquascaping

Suitable for: 🗮

CARE

PFLEGE ENTRETIEN

- Additional care for plants: supplementary fertiliser with 3 components (N = nitrogen; P = phosphorus; K = potassium) for aquascaping aquariums
- Dosing is dependent on intensity of illumination, CO2 supply and consumption.
- Thriving plant growth, prevents deficiency symptoms: contains nitrogen as nitrate, phosphorus as phosphate, potassium and magnesium for a controlled and precise increase of the values
- Iron and trace elements should be added separately. Check with JBL nitrate, phosphate sensitive and potassium tests
- Contents: 1 bottle ProScape NPK Macroelements. Use daily: 6 ml/100 l in high power light + CO2; 3x weekly: 2 ml/100 l high power light/no CO2; daily: 2 ml/100 l in weak light conditions + CO2; weekly: 2 ml/100 l in weak light conditions/no CO2

1

Product information

Underwater gardener Aquascaping is the term used to describe the technique of designing aquarium landscapes. This is the place for plant compositions, for the reproduction of a landscape above water or for natural biotopes. An aquascaping aquarium contains no or few fish and invertebrates. This way the nutrient supply for plants is reduced and their growth is limited. Nitrogens, phosphorus and other minerals become scarce substances and need precise re-dosing. The plants need light for their healthy growth in a beautiful underwater landscape, CO2 and the right nutrients.